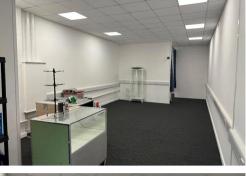

The unit has a décor of white painted walls with grey carpets, it also has a toilet, kitchen area to the rear of the unit with a small storage area

The unit is situated in a secure business park with 24/7 access and CCTV. Easily accessible, with excellent motorway and public transport links.