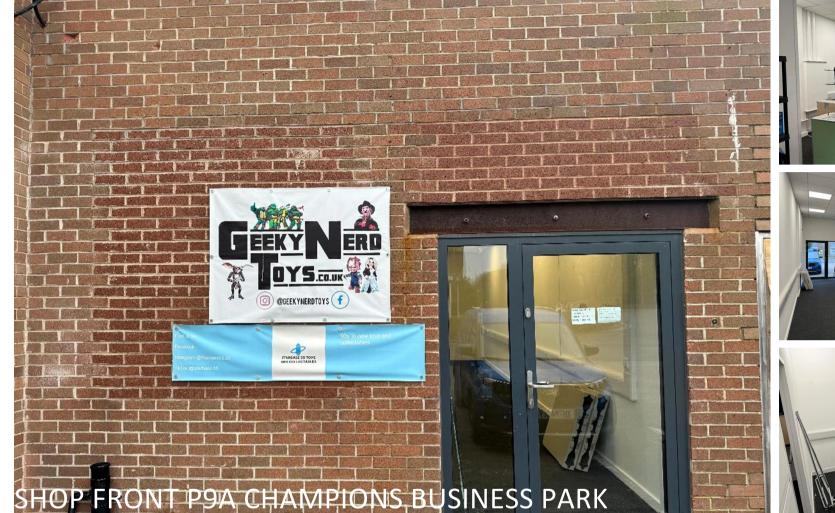

Centaur and Barclay are pleased to offer for let this 650 SqFt Shop Fronted Commercial unit located on the popular Champions Business Park.

**£647.5 pcm** Retail Premises Champions Business Park

The unit is perfect for retail and commercial use with shop fronted entrance.

The unit has a décor of white painted walls with grey carpets, it also has a toilet, kitchen area to the rear of the unit with a small storage area

The unit is situated in a secure business park with 24/7 access and CCTV. Easily accessible, with excellent motorway and public transport links.