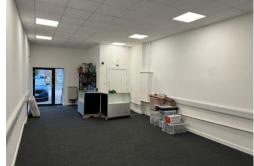

The unit has a décor of white painted walls with grey carpets, it also has a toilet, kitchen area to the rear of the unit with a small storage area

The unit is situated in a secure business park with 24/7 access and CCTV. Easily accessible, with excellent motorway and public transport links.